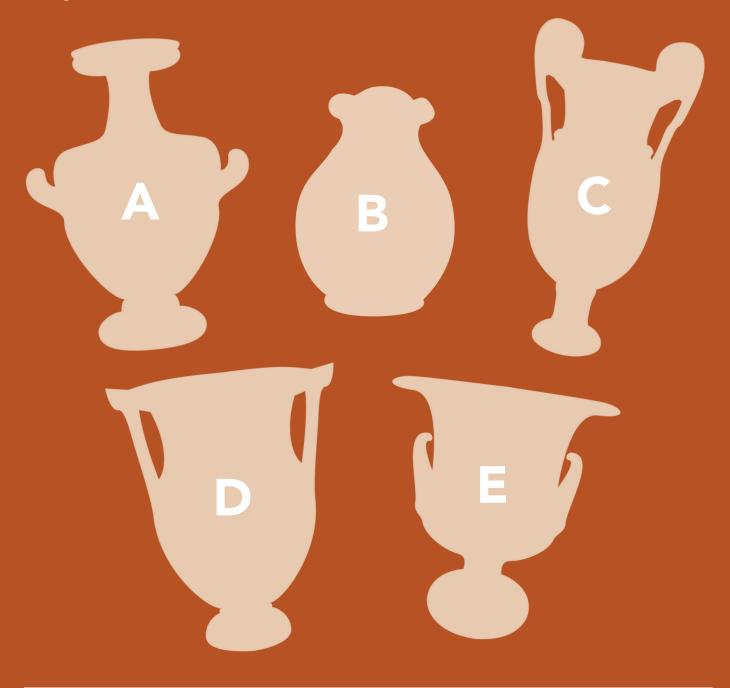

## **Pair the Pots!**

Can you match the description to the shape of vessel in Death & Desire?

- 1: I am one of the largest and tallest vessels, and my handles are decorated with a pair of white cherubs. I have a friend who looks just like me, but I am narrower.
- 2: I am medium height, with a VERY wide rim! So wide it almost touches the glass. My base is dome-shaped and my handles are very close to my body.
  - 3: I am one of the smallest vessels. I have an interesting curved mouth.
- 4: I have a very tall, skinny neck compared to my wide body! My handles are short.
  - 5: I am one of the larger, taller pots. My handles are connected to my body.